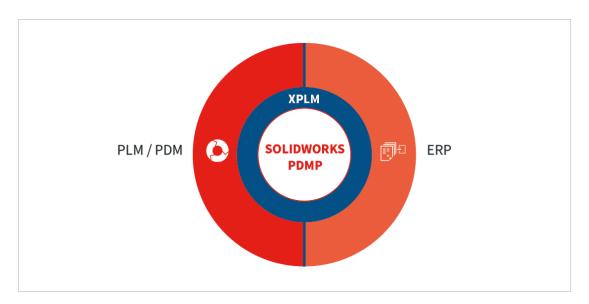

# SOLIDWORKS PDM Professional Integration for Arena PLM

The XPLM Integration Platform is a SOLIDWORKS Certified Gold Product and provides, as the leading SOLIDWORKS PDM Professional integration, flexible deployment options to support your development processes optimally.

## THE SOLUTION

The XPLM SOLIDWORKS PDMP for Arena PLM integration provides creation and update of BOMs, ITEMs, metadata and red lining within Arena from PDM. Users will access Arena PLM context menu to initiate functionality. The XPLM connector can also be integrated within data card and PDM Workflows to initiate functionality. Utilizing the connector leads to consistency in your business processes.

XPLM offers cross-domain integration solutions for PLM, MCAD, ECAD, SysML, ERP, Office, Requirements Management and ALM/ software tools. For more information please contact **marketing@xplm.com**. Due to SOLIDWORKS licensing conditions, XPLM only offers this integration as a custom project.