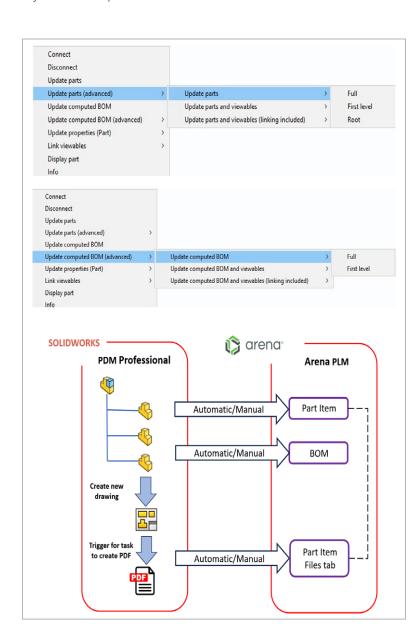

## THE SOLUTION

The XPLM SOLIDWORKS PDMP for Arena PLM integration provides creation and update of BOMs, ITEMs, metadata and red lining within Arena from PDM. Users will access Arena PLM context menu to initiate functionality. The XPLM connector can also be integrated within data card and PDM Workflows to initiate functionality. Utilizing the connector leads to consistency in your business processes.

## Complete integration with Arena PLM objects and structures

 Creation/Update of Arena PLM ITEMs, BOMs, and PDFs, STEP files (and other file types to Arena PLM)

## User interface integration in SOLIDWORKS PDM Professional

- Arena PLM Context Menu
- Data card buttons
- Workflow integration (can be triggered by PDMP)

## **ITEM Update**

- Bi-directional exchange of Arena "Specs" tab metadata
- Save PDFs, STEP files directly into the Arena "Files" tab

## **BOM** and Part Update

- Create BOMs
- Bi-directional exchange of configuration specific data
- Links to viewables files

# **Unique Functionality**

- Rename PDM CAD file to ITEM number
- Flexibility to control Parts/BOMs with different levels –
  Top Level or All Levels
- Flexibility to control viewable files (PDF, STEP, etc..)
  creation by levels Top Level or All Levels
- Separate naming conventions for different viewable types (PDF, JPEG, STEP etc.) can go into Arena
- Update properties functionality will bring Arena Specs tab attributes back to PDM data card