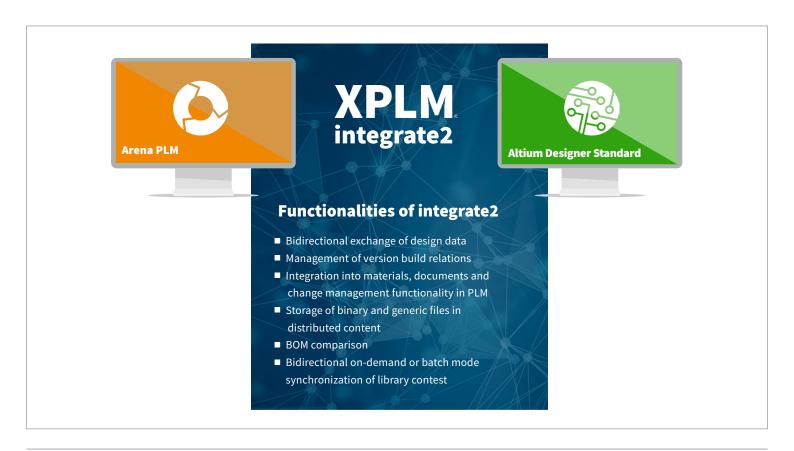

### **MAIN FEATURES**

integrate2 manages native Altium Designer Standard design data and the generated manufacturing data inside PLM by using standardized functionalities:

- Starting new projects with default project templates
- Complete release of projects including automatic creation of fabrication and documentation outputs into PLM
- Automatic population of parameters in drawing frames
- Generation of Bill of Materials including design variants
- Comparison of Bill of Materials during save of the design project
- Check-in and check-out capabilities
- Bidirectional on-demand or batch mode synchronization of library content
- Extensive search capabilities
- Easy linking of data to other PLM objects
- Solid audit trail via status log