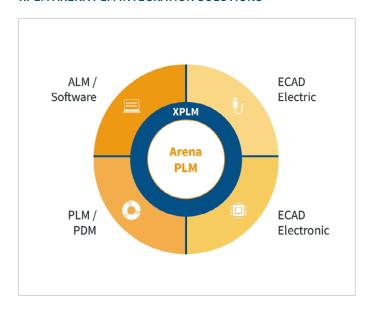

## **XPLM ARENA PLM INTEGRATION SOLUTIONS**

### THE SOLUTION

Developed by XPLM, integrate2 enables an integrated approach to connect your Altium Designer Standard design workflow to the complete product design ecosystem. This allows cross-discipline collaboration across design teams and combines mechanical, electrical, embedded software and electronic design data on a single platform.